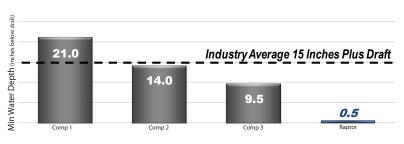

## **Exclusive Benefits:**

1/2"
Water Depth
Capability

Longest Travel Range

Prop Friendly Drive Through Capability

## The Difference: