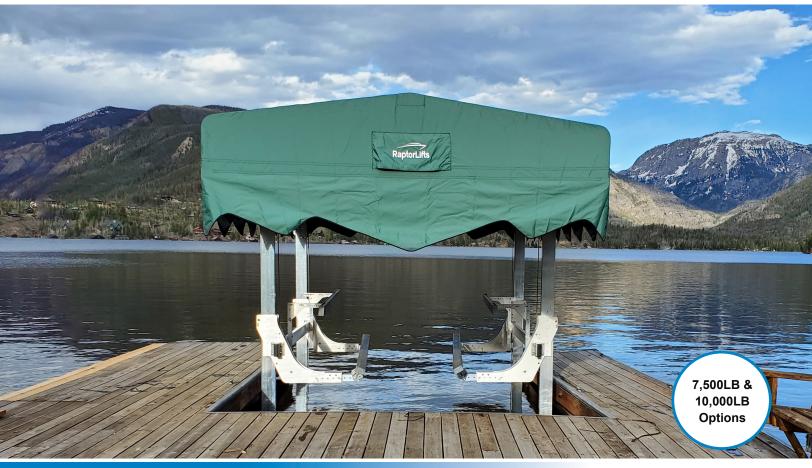

## **Only Lift Without A Crossmember**

Raptor Lifts is **the only innovative and patented boat lift in the market without a cross-member.**Unlike traditional boat lifts who utilize a cross-member beam or platform, Raptor Lifts developed ground-breaking cantilever arms that cradle and lift boats.

**Why does that matter?** Cross-members or platforms can limit capabilities. By removing the cross-member, Raptor lifts maximizes operability while expanding functionality in the shallowest of waters.

## **Exclusive Benefits:**

1/2"
Water Depth
Capability

Longest Travel Range

Prop Friendly Drive Through Capability