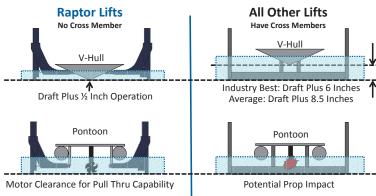

## **Only Lift Without A Crossmember**

Raptor Lifts is **the only innovative and patented boat lift in the market without a cross-member.**Unlike traditional boat lifts who utilize a cross-member beam or platform, Raptor Lifts developed ground-breaking cantilever arms that cradle and lift boats.

**Why does that matter?** Cross-members or platforms can limit capabilities. By removing the cross-member, Raptor lifts maximizes operability while expanding functionality in the shallowest of waters.

## **Exclusive Benefits:**

1/2"
Water Depth
Capability

Longest Travel Range

Prop Friendly Drive Through Capability