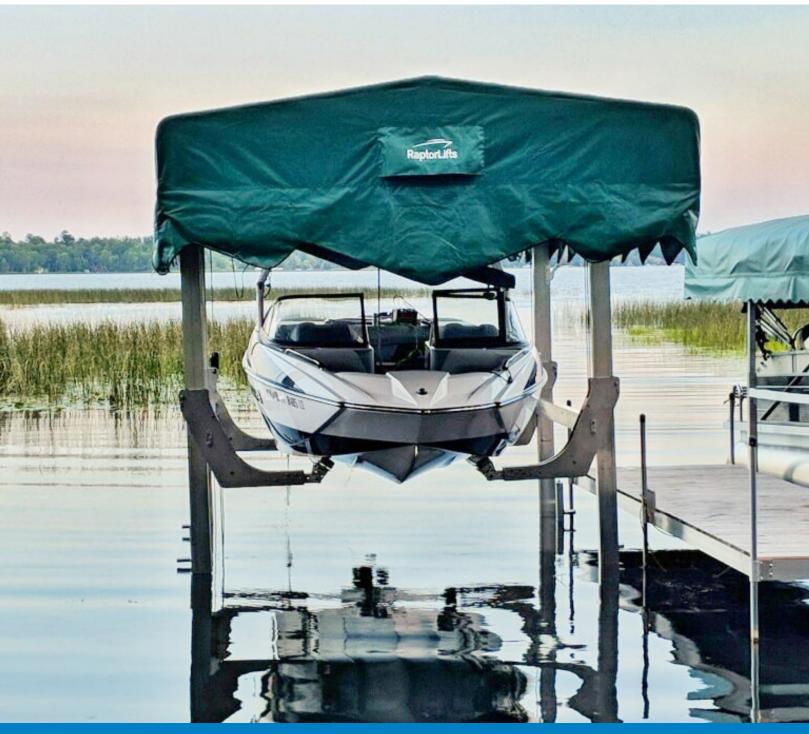

## **Only Lift Without A Crossmember**

Raptor Lifts is **the only innovative and patented boat lift in the market without a cross-member.**Unlike traditional boat lifts who utilize a cross-member beam or platform, Raptor Lifts developed ground-breaking cantilever arms that cradle and lift boats.

**Why does that matter?** Cross-members or platforms can limit capabilities. By removing the cross-member, Raptor lifts maximizes operability while expanding functionality in the shallowest of waters.